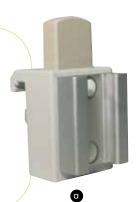

#### ASP09-E

Metal rail clamp, rilsan-coated aluminium, with support bracket, for rail mounting. © Ref. 15657

Wall bracket, aluminium, for wall mounting. B Ref. 10313