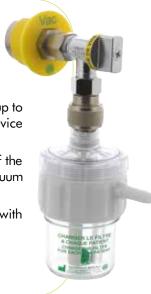

### Direct vacuum valve with 100 ml safety jar

To be used to make a non-regulated suction. 2 positions only: OPEN or CLOSED.

Delivered with a 100 ml polycarbonate safety jar, autoclavable up to 134°C and unbreakable, fitted with an anti-overflow safety device and a single-use antibacterial filter up-front.

The direct vacuum valve with safety jar ensures the protection of the wall outlets against any liquids' overflow and thus protects the vacuum pipeline network against contamination risks.

Ref. 11419: Direct vacuum valve with 100 ml safety jar, mounted with AFNOR\* direct probe.