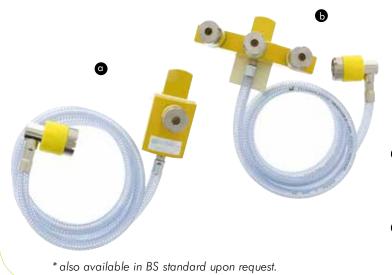

# COMPLETE RAIL MOUNTING SYSTEMS

Delivered with a crimped remote probe, 1.5 m transparent hose, a metal sliding piece and a polycarbonate TM universal rail clamp\*.

| Standards                       | Complete rail mounting systems | References and descriptions                                                                         |
|---------------------------------|--------------------------------|-----------------------------------------------------------------------------------------------------|
| <b>AFNOR</b><br>(French)        | Ő È                            | Ref. 16683: vacuum rail mounting system                                                             |
| <b>BS</b><br>(British)          | O.                             | Ref. 16696: vacuum rail mounting system                                                             |
| DIN                             |                                | Ref. 16680: vacuum rail mounting system                                                             |
| (German)                        | $\bigcirc \bigcirc$            | Ref. 17117: vacuum rail mounting system with <b>black hose and remote probe</b> (neutral)           |
| <b>US OHMEDA</b><br>(American)  | O O                            | Ref. 16702 : vacuum rail mounting system, yellow<br>Ref. 16701 : vacuum rail mounting system, white |
| <b>NORDIC</b><br>(Scandinavian) | Ő.                             | Ref. 16707: vacuum rail mounting system                                                             |
| <b>UNI</b><br>(Italian)         | Ő É                            | Ref. 16869: vacuum rail mounting system                                                             |
| <b>DISS</b><br>(American)       | Ő' Ő'                          | Ref. 22017 : vacuum rail mounting system, yellow<br>Ref. 22016 : vacuum rail mounting system, white |

\* Available with other hose colours

or other hose lengths or with a metal clamp upon request only.