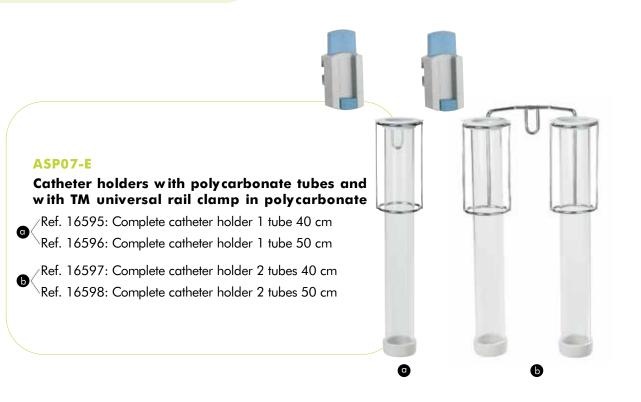

#### ASP08-E

#### TM universal rail clamp in polycarbonate

Resistant to shocks and in compliance with the NF EN ISO 19054 European standard (30 mm spread).

The TM universal rail clamp in polycarbonate is used to hang any TECHNOLOGIE MEDICALE device onto a rail system. All devices in compliance with the NF EN 128 European standard (30 mm width) can also be used with the TM universal rail clamp provided the small blue adaptor located in the bottom part of the clamp is taken out by sliding it upwards.

Ref. 11949

#### ASP09-E

Metal rail clamp, rilsan-coated aluminium, with support bracket, for rail mounting. © Ref. 15657

Wall bracket, aluminium, for wall mounting. B Ref. 10313