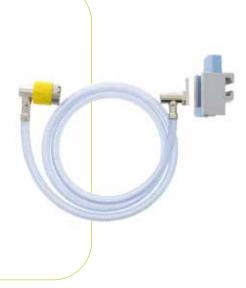

#### Hosepipes for vacuum. Contractual lifetime: 10 years.

Active medical device of class IIa.

In compliance with the EN ISO 5359 standard

The hosepipes are used as extensions to supply any device or machine with vacuum coming from a standardized outlet.

- Delivered with one crimped AFNOR angled remote probe and one crimped AFNOR straight remote probe.
- Time limit indicator on the angled probe; date easier to read.
- Ref. 17041: AFNOR vacuum hosepipe, 1.5 m
- Ref. 17043: AFNOR vacuum hosepipe, 3 m
- Ref. 17047: AFNOR vacuum hosepipe, 5 m

Other lengths and configurations available upon request.