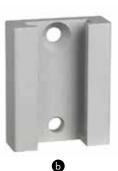

#### ASP09-E

Metal rail clamp, rilsan-coated aluminium, with support bracket, for rail mounting. © Ref. 15657

Wall bracket, aluminium, for wall mounting. B Ref. 10313